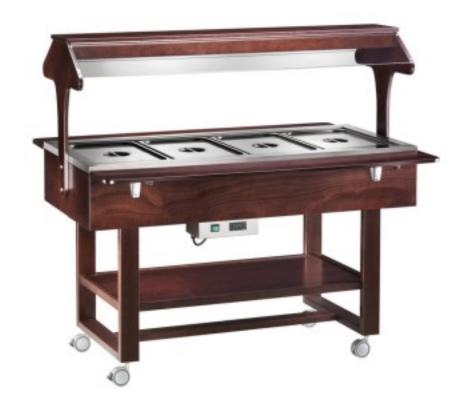

## Description

Wooden bain-marie display with neon light. Birch plywood frame, plexiglass dome, neon light, heated with electric resistance and 2 folding shelves. The product is equipped with multi-directional wheels Ø 75 mm. The indicated working temperatures are to be considered with lids in place. Basins excluded.