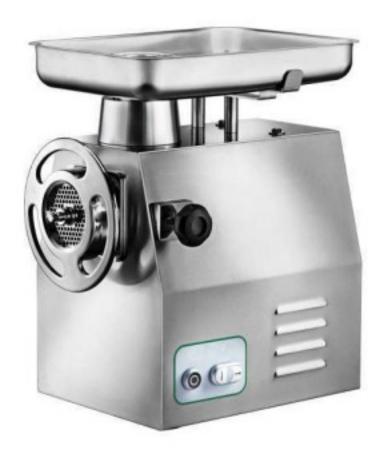

Cod: 9054004012010

Meat mincer with extractable unit and meat insertion mouth Ø 76 mm singlephase cast iron mincing unit Ø mouth 320 mm

## Description

Machine with completely removable mincing unit, which allows it to be placed in the refrigerator without having to be cleaned of minced meat residues after each use in accordance with HACCP hygiene regulations. Alternatively also dishwasher safe (stainless steel version only). Stainless steel casing and hopper - meat inlet opening Ø 76 mm - safety microswitches on hopper - reverse gear - gearbox with oil-bath gears - enterprise system with stainless steel plate (holes Ø 6 mm) and self-sharpening stainless steel knife included. Optional: Unger system for very fine mince (e.g. sausage). Accessories: perforated plates and knives - bagging funnels Ø 20 mm / 30 mm.