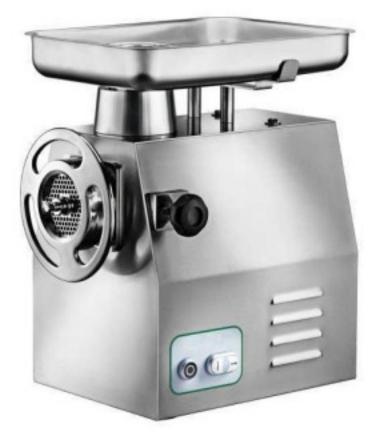

Cod: 9054003011010

Meat mincer with pull-out unit and meat insertion mouth Ø 76 mm threephase grinding unit stainless steel Ø mouth 320 mm

## Description

Machine with completely removable mincing unit, which allows it to be placed in the refrigerator without having to be cleaned of minced meat residues after each use in accordance with HACCP hygiene regulations. Alternatively also dishwasher safe (stainless steel version only). Stainless steel casing and hopper - meat inlet opening Ø 76 mm - safety microswitches on hopper - reverse gear - gearbox with oil-bath gears - enterprise system with stainless steel plate (holes Ø 6 mm) and self-sharpening stainless steel knife included. Optional: Unger system for very fine mince (e.g. sausage). Accessories: perforated plates and knives - bagging funnels Ø 20 mm / 30 mm.