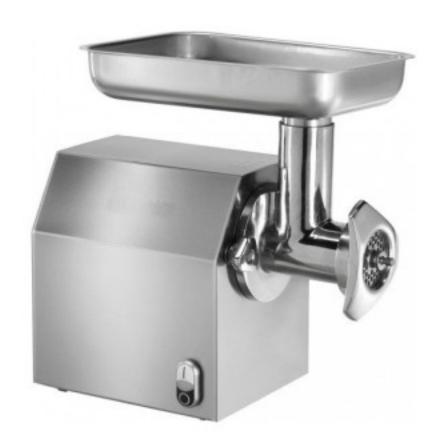

### Description

Machine with completely removable mincing unit, allowing it to be placed in the refrigerator without having to be cleaned of minced meat residues after each use in accordance with HACCP hygiene regulations. Alternatively also dishwasher safe (stainless steel version only). Stainless steel frame and hopper - meat inlet opening Ø 52 mm - gearbox with oil-bath gears - enterprise system with stainless steel plate (holes Ø 6 mm) and self-sharpening stainless steel knife included. Optional: Unger system for very fine minced meat (e.g. sausage) - reverse gear. Accessories: perforated plates and knives - bagging funnels Ø 15 mm / 20 mm - vegetable puree machine.