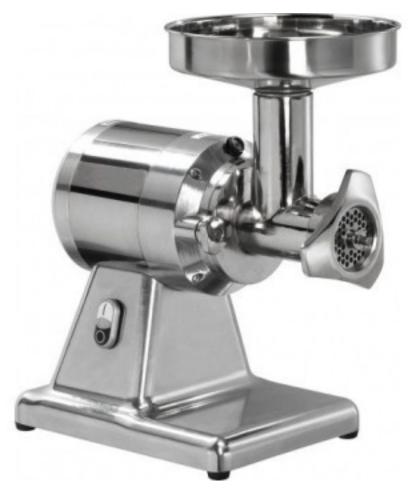

# Meat mincer with fully extractable unit Ø mouth 120 mm three-phase stainless steel grinding unit

### Description

Machine with completely removable mincing unit, allowing it to be placed in the refrigerator without having to be cleaned of minced meat residues after each use in accordance with HACCP hygiene regulations. Alternatively also dishwasher safe (stainless steel version only). Polished aluminium casing with stainless steel hopper - meat inlet opening ø 52 mm - gearbox with oil-bath gears - enterprise system with stainless steel plate (holes ø 6 mm) and self-sharpening stainless steel knife included. Optional: Unger system for very fine minced meat (e.g. sausage) - reverse gear. Accessories: perforated plates and knives - bagging funnels ø 15 mm / 20 mm - vegetable puree machine.