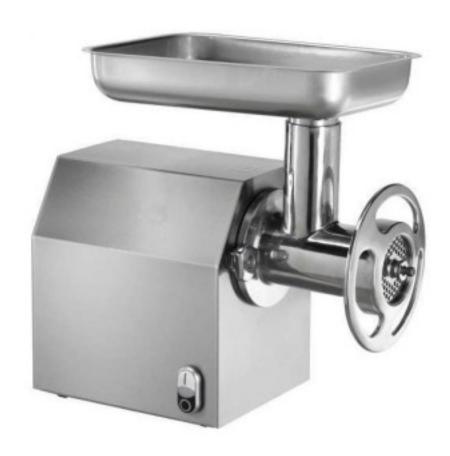

# Carenato mincer with fully extractable unit Ø mouth 220 mm single-phase cast-iron mincing unit

### Description

Machine with completely removable mincing unit so that it can be placed in the refrigerator without having to be cleaned of minced meat residues after each use in accordance with HACCP hygiene regulations. Alternatively also dishwasher safe (stainless steel version only). Stainless steel casing and hopper - meat inlet opening Ø 52 mm - gearbox with oil-bath gears - supplied with enterprise system with stainless steel plate (holes Ø 6 mm) and self-sharpening stainless steel knife. Optional: Unger system for very fine minced meat (e.g. sausage) - reverse gear. Accessories: perforated plates and knives - bagging funnels Ø 15mm / 20mm / 30mm.