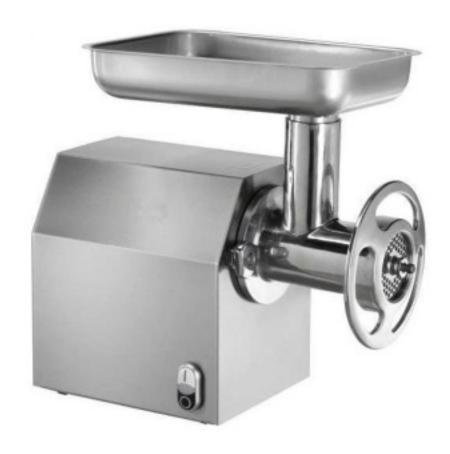

# Meat mincer with fully extractable unit Ø mouth 220 mm single-phase grinding unit stainless steel

### Description

Machine with completely removable mincing unit so that it can be placed in the refrigerator without having to be cleaned of minced meat residues after each use in accordance with HACCP hygiene regulations. Alternatively also dishwasher safe (stainless steel version only). Stainless steel casing and hopper - meat inlet opening Ø 52 mm - gearbox with oil-bath gears - supplied with enterprise system with stainless steel plate (holes Ø 6 mm) and self-sharpening stainless steel knife. Optional: Unger system for very fine minced meat (e.g. sausage) - reverse gear. Accessories: perforated plates and knives - bagging funnels Ø 15mm / 20mm / 30mm.