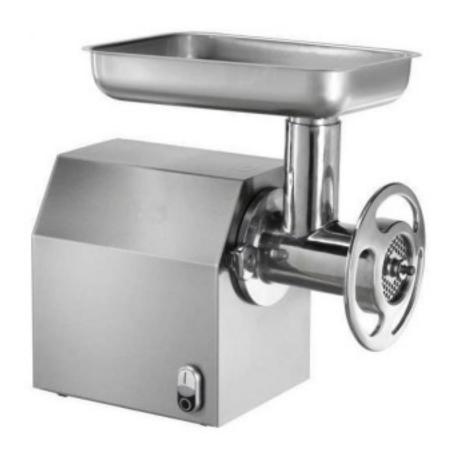

### Description

Machine with completely removable mincing unit so that it can be placed in the refrigerator without having to be cleaned of minced meat residues after each use in accordance with HACCP hygiene regulations. Alternatively also dishwasher safe (stainless steel version only). Stainless steel casing and hopper - meat inlet opening Ø 52 mm - gearbox with oil-bath gears - supplied with enterprise system with stainless steel plate (holes Ø 6 mm) and self-sharpening stainless steel knife. Optional: Unger system for very fine minced meat (e.g. sausage) - reverse gear. Accessories: perforated plates and knives - bagging funnels Ø 15mm / 20mm / 30mm.