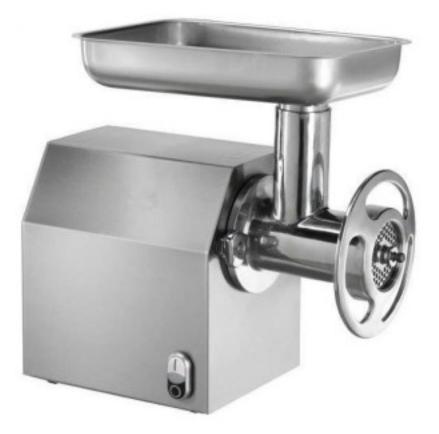

Cod: 9041017003011

Meat mincer with fully extractable unit Ø mouth 220 mm three-phase stainless steel grinding unit

## Description

Machine with completely removable mincing unit so that it can be placed in the refrigerator without having to be cleaned of minced meat residues after each use in accordance with HACCP hygiene regulations. Alternatively also dishwasher safe (stainless steel version only). Stainless steel casing and hopper - meat inlet opening ø 52 mm - gearbox with oil-bath gears - supplied with enterprise system with stainless steel plate (holes ø 6 mm) and self-sharpening stainless steel knife. Optional: Unger system for very fine minced meat (e.g. sausage) - reverse gear. Accessories: perforated plates and knives - bagging funnels ø 15mm / 20mm / 30mm.