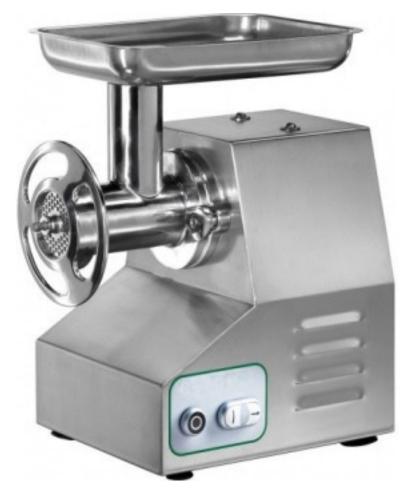

# Meat mincer with fully extractable unit Ø mouth 220 mm single-phase castiron mincing unit

### Description

Machine with completely removable mincing unit, allowing it to be placed in the refrigerator without having to be cleaned of minced meat residues after each use in accordance with HACCP hygiene regulations. Alternatively also dishwasher safe (stainless steel version only). Stainless steel casing and hopper - meat inlet opening ø 52 mm - reversing gearbox - gearbox with oil-bath gears - enterprise system with stainless steel plate (holes ø 6 mm) and self-sharpening stainless steel knife included. Optional: Unger system for very fine mince (e.g. sausage). Accessories: perforated plates and knives - bagging funnels ø 15 mm / 20 mm / 30 mm.