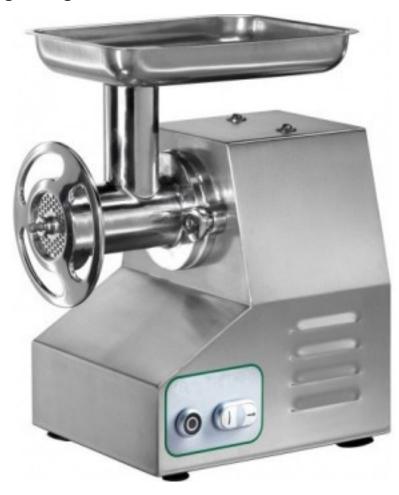

Cod: 9040017004011

Meat mincer with fully extractable unit Ø mouth 220 mm single-phase stainless steel grinding unit

## Description

Machine with completely removable mincing unit, allowing it to be placed in the refrigerator without having to be cleaned of minced meat residues after each use in accordance with HACCP hygiene regulations. Alternatively also dishwasher safe (stainless steel version only). Stainless steel casing and hopper - meat inlet opening ø 52 mm - reversing gearbox - gearbox with oil-bath gears - enterprise system with stainless steel plate (holes ø 6 mm) and self-sharpening stainless steel knife included. Optional: Unger system for very fine mince (e.g. sausage). Accessories: perforated plates and knives - bagging funnels ø 15 mm / 20 mm / 30 mm.