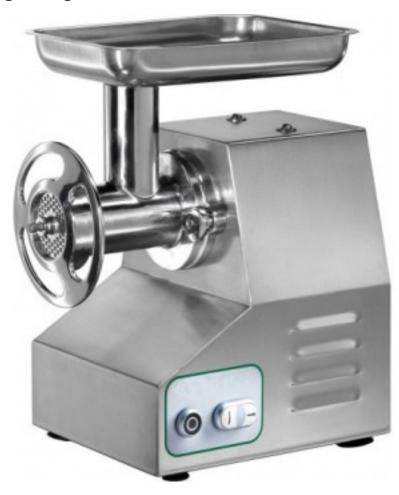

Cod: 9040017003011

Meat mincer with fully extractable unit Ø mouth 220 mm three-phase stainless steel grinding unit

## Description

Machine with completely removable mincing unit, allowing it to be placed in the refrigerator without having to be cleaned of minced meat residues after each use in accordance with HACCP hygiene regulations. Alternatively also dishwasher safe (stainless steel version only). Stainless steel casing and hopper - meat inlet opening ø 52 mm - reversing gearbox - gearbox with oil-bath gears - enterprise system with stainless steel plate (holes ø 6 mm) and self-sharpening stainless steel knife included. Optional: Unger system for very fine mince (e.g. sausage). Accessories: perforated plates and knives - bagging funnels ø 15 mm / 20 mm / 30 mm.