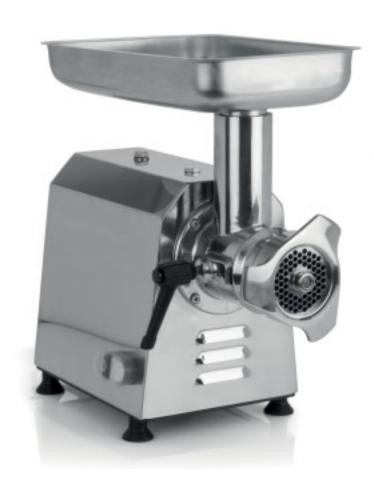

# FM Line single-phase meat grinder with Ø 120 mm mouth cast-iron mincing unit

## Description

Elegantly designed counter-top mincer for butchers' shops, hypermarkets and large communities. Grinding block completely removable from the machine body for thorough cleaning. Ventilated motor with thermal protection. Set of tubes for bagging meat available. The stainless steel casing is very hygienic and easy to clean. The product is equipped with thermal protection and 6 mm bore plate.