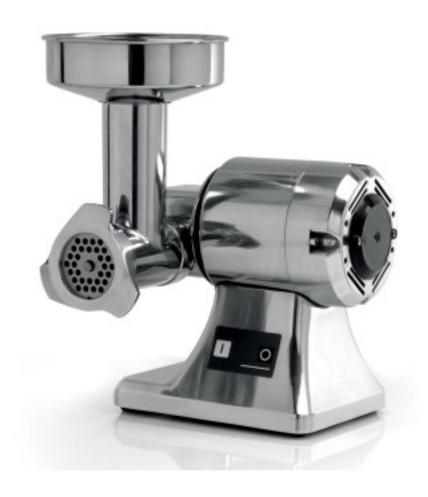

# Professional meat grinder with Ø 80 mm mouth single-phase aluminium food grinding unit

### Description

A high-performance professional meat mincer, enclosed in an elegant stainless steel casing, it is capable of preparing any type of mince. Hygienically designed, it has the possibility of completely separating the grinding unit from the machine body for more thorough cleaning. In the stainless steel version, the grinding unit can also be washed in a dishwasher. By replacing the die with a different perforation, it is possible to obtain various types of minced meat for meat sauce, meatballs, sausages and Swiss sausages. The product is equipped with heat protection and 6 mm hole plate.