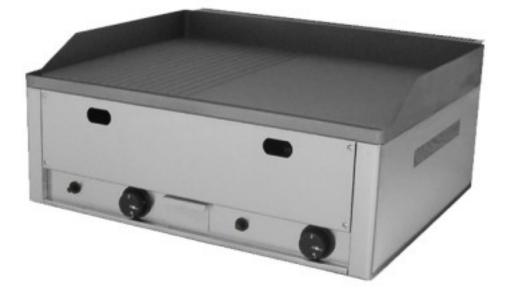

## Fry top stainless steel professional gas hob Smooth/Ribbed

## Description

Gas Frytop for dry or oil cooking, excellent for roasting meat and fish. Stainless steel structure, half-smooth and half-ribbed cooking surface in sandblasted cast iron, control thermostats from  $+50 \text{ C}^{\circ} +300 \text{ C}^{\circ}$  with waste collection drawer.