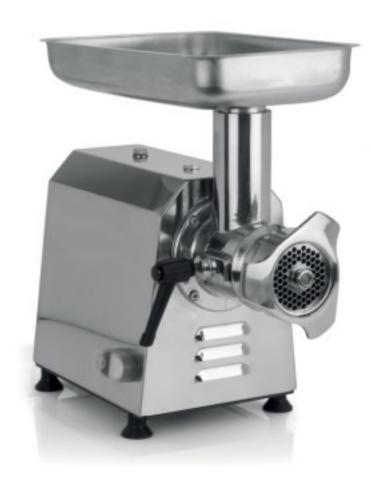

# FM line three-phase meat grinder with mouth Ø 220 mm cast-iron mincing unit

## Description

Elegantly designed counter-top mincer for butchers' shops, hypermarkets and large communities. Grinding block completely removable from the machine body for thorough cleaning. Ventilated motor with thermal protection. Set of tubes for bagging meat available. The stainless steel casing is very hygienic and easy to clean. The product is equipped with thermal protection and 6 mm bore plate.