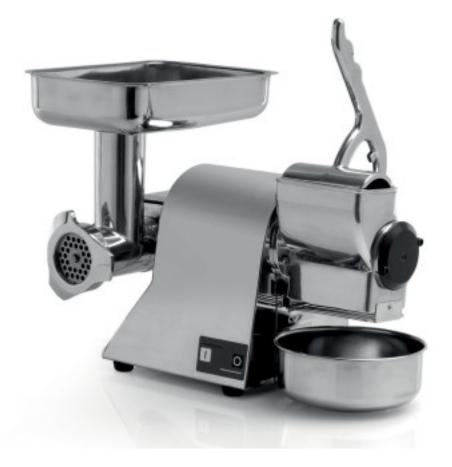

#### Description

Outstanding professional appliance suitable for domestic use and small communities. Beautiful and functional despite its small size, it is capable of mincing meat in the recommended quantities, to obtain ragout, meatballs, Swiss, sausages. The mincing block is easily removable for thorough and simple cleaning. The grater part is capable of processing grain, hard cheese, biscuits, bread, dried fruit. The grater presser is fitted with a block that interrupts the operation of the device when opened beyond the safety threshold. 110x60 mm grater punched roller. The product is equipped with thermal protection and 6 mm hole plate.