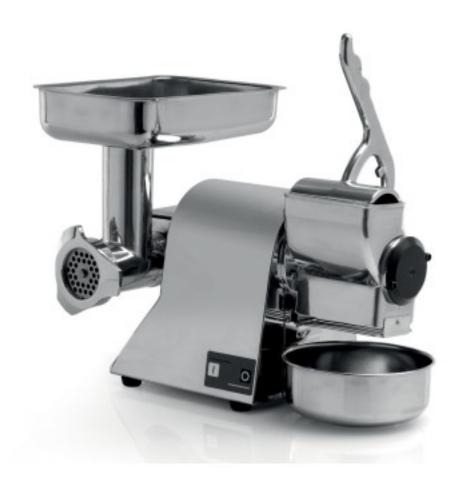

# Meat grater shrouded FM Line single-phase mouth Ø 80 mm grinding unit stainless steel

#### Description

Outstanding professional appliance suitable for domestic use and small communities. Beautiful and functional despite its small size, it is capable of mincing meat in the recommended quantities, to obtain ragout, meatballs, Swiss, sausages. The mincing block is easily removable for thorough and simple cleaning. The grater part is capable of processing grain, hard cheese, biscuits, bread, dried fruit. The grater presser is fitted with a block that interrupts the operation of the device when opened beyond the safety threshold. 110x60 mm grater punched roller. The product is equipped with thermal protection and 6 mm hole plate.