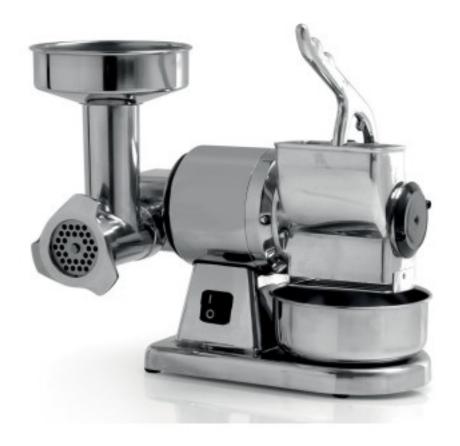

# Meat grater FM line single-phase mouth Ø 60 mm grinding unit aluminium food grade

## Description

Outstanding professional appliance suitable for domestic use and small communities. Beautiful and functional despite its small size, it is capable of mincing meat in the recommended quantities, to obtain ragout, meatballs, Swiss, sausages. The mincing block is easily removable for thorough and simple cleaning. The grater part is capable of processing grain, hard cheese, biscuits, bread, dried fruit. The grater presser is fitted with a block that interrupts the operation of the device when opened beyond the safety threshold. 110x60 mm grater punched roller. The product is equipped with thermal protection and 6 mm hole plate.