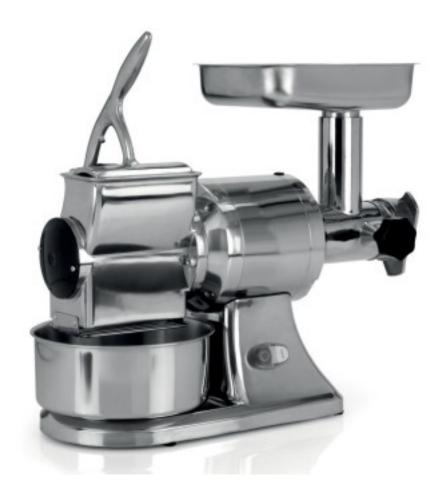

# Meat grinder grater FM line single-phase mouth Ø 120 mm cast-iron grinding unit

#### Description

Outstanding professional appliance suitable for domestic use and small communities. Beautiful and functional despite its small size, it is capable of mincing meat in the recommended quantities, to obtain ragout, meatballs, Swiss, sausages. The mincing block is easily removable for thorough and simple cleaning. The grater part is capable of processing grain, hard cheese, biscuits, bread, dried fruit. The grater presser is fitted with a block that interrupts the operation of the device when opened beyond the safety threshold. 140x75 mm grater punched roller. The product is equipped with thermal protection and 6 mm hole plate.