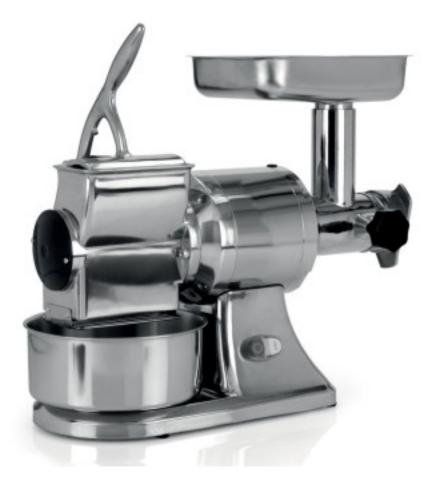

## Description

Outstanding professional appliance suitable for domestic use and small communities. Beautiful and functional despite its small size, it is capable of mincing meat in the recommended quantities, to obtain ragout, meatballs, Swiss, sausages. The mincing block is easily removable for thorough and simple cleaning. The grater part is capable of processing grain, hard cheese, biscuits, bread, dried fruit. The grater presser is fitted with a block that interrupts the operation of the device when opened beyond the safety threshold. 140x75 mm grater punched roller. The product is equipped with thermal protection and 6 mm hole plate.