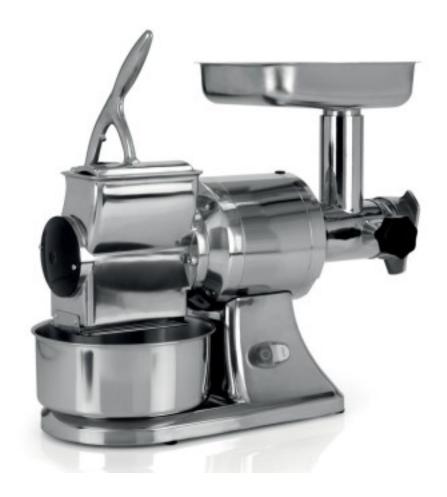

### Meat grater FM line three-phase mouth Ø 120 mm cast-iron grinding unit

#### **Description**

Outstanding professional appliance suitable for domestic use and small communities. Beautiful and functional despite its small size, it is capable of mincing meat in the recommended quantities, to obtain ragout, meatballs, Swiss, sausages. The mincing block is easily removable for thorough and simple cleaning. The grater part is capable of processing grain, hard cheese, biscuits, bread, dried fruit. The grater presser is fitted with a block that interrupts the operation of the device when opened beyond the safety threshold. 140x75 mm grater punched roller. The product is equipped with thermal protection and 6 mm hole plate.