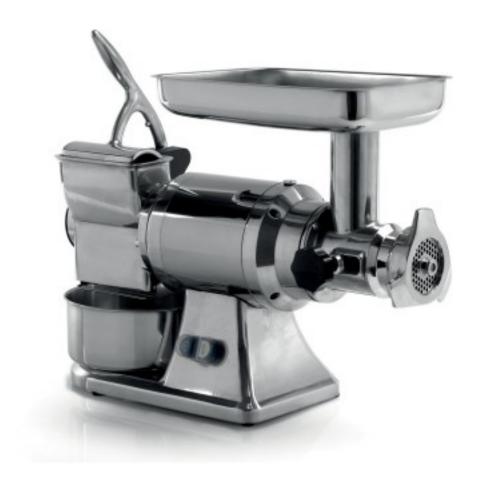

# Meat grater FM line three-phase mouth Ø 220 mm cast-iron grinding unit

### **Description**

Outstanding professional appliance suitable for domestic use and small communities. Beautiful and functional despite its small size, it is capable of mincing meat in the recommended quantities, to obtain ragout, meatballs, Swiss, sausages. The mincing block is easily removable for thorough and simple cleaning. The grater part is capable of processing grain, hard cheese, biscuits, bread, dried fruit. The grater presser is fitted with a block that interrupts the operation of the device when opened beyond the safety threshold. 140x75 mm grater punched roller. The product is equipped with thermal protection and 6 mm hole plate.