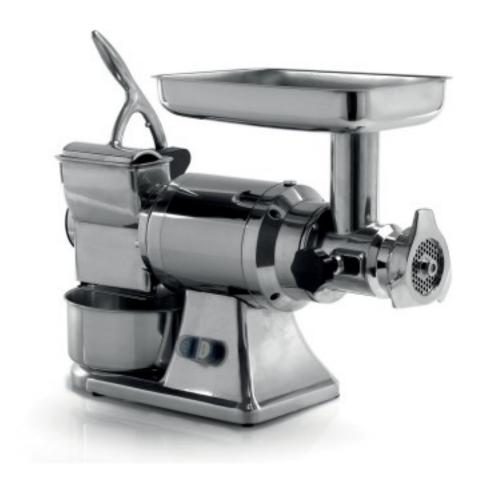

# Meat grater FM line three-phase mouth Ø 220 mm grinding unit stainless steel

### Description

Outstanding professional appliance suitable for domestic use and small communities. Beautiful and functional despite its small size, it is capable of mincing meat in the recommended quantities, to obtain ragout, meatballs, Swiss, sausages. The mincing block is easily removable for thorough and simple cleaning. The grater part is capable of processing grain, hard cheese, biscuits, bread, dried fruit. The grater presser is fitted with a block that interrupts the operation of the device when opened beyond the safety threshold. 140x75 mm grater punched roller. The product is equipped with thermal protection and 6 mm hole plate.