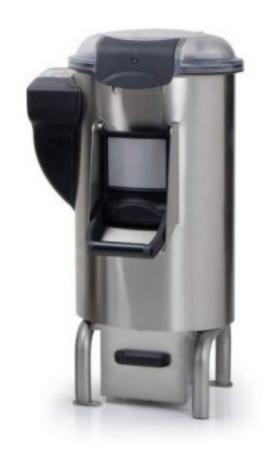

## Description

Low pedestal single-phase professional cup cleaner with bin and filter included. Structure made entirely of AISI 304 stainless steel.

# Standard equipment

| In dotazione ca | cassetto e filtro |
|-----------------|-------------------|
|-----------------|-------------------|