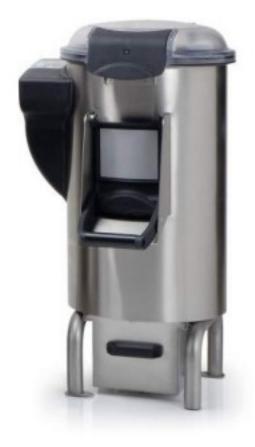

Cod: 8974003029003

Professional three-phase cup cleaner 18 kg capacity with low pedestal

## Description

Professional three-phase low pedestal scrubber with bin and filter included. Structure made entirely of AISI 304 stainless steel.