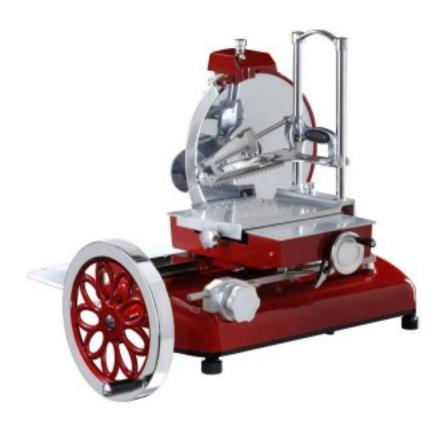

## Manual flywheel slicer Gold Line Ø 370 mm red Lux

## Description

Manual flywheel slicer with heavy-duty aluminium alloy structure with shell casting to ensure durability and high reliability - 'fire-painted' surface for optimum gloss and hygiene - top sharpener as standard and easy to use - cutting thickness from 0 to 2mm. - Fixed blade guard ring. **Other RAL colours on request**.