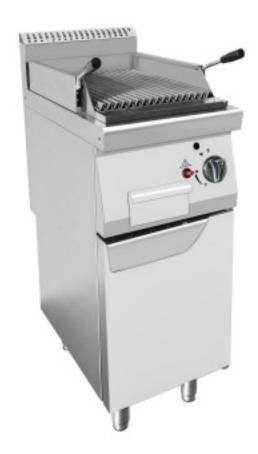

## Gas lava stone grill fry top on cabinet 7 Kw 400x700x1085h mm

## Description

Fry top gas lava stone grill, stainless steel structure, AISI304 stainless steel grill, lava stone cooking system and piezo ignition system. The grill features residue recovery drawers, grill lift lever, adjustable feet and is equipped with an LPG conversion kit.