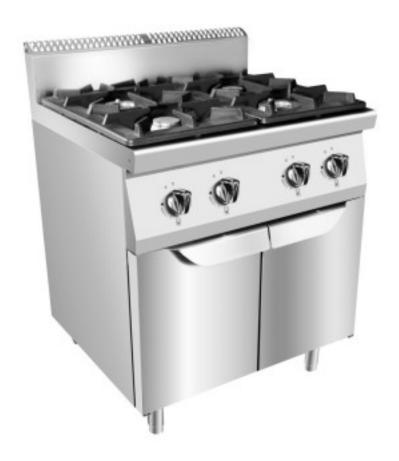

## Professional 4-burner gas cooker on cabinet 28 Kw 800x700x1085h mm

## Description

Professional four-burner gas cooker for restaurants on a cabinet with stainless steel structure, pilot flame and piezo ignition system. The cooker has removable grills and cast iron, adjustable feet and an LPG conversion kit.