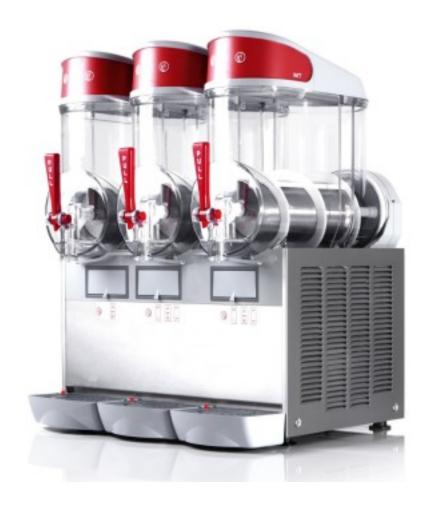

## Counter-top slush maker 3 10-litre tubs

## Description

Counter-top 3-basin slush maker for the production and distribution of slush and other iced drinks with the exclusive patented magnetic drive system. Invites customers to consumption thanks to the total visibility of the contained product. Non-toxic, unbreakable polycarbonate container with a capacity of 10+10+10 litres. Product density adjustment possible.