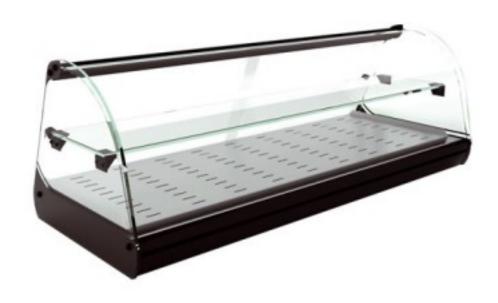

## **Description**

Showcase with DRY heating system. Made with an elegant stainless steel structure and tempered glass with a black finish. Front curved glass that can be tilted open for easy cleaning and rear sliding plexiglass doors for easy access to products. Internal support base with stainless steel shelf. Latest generation Hig Power LED lighting with cold light, unlimited life and low consumption. TEMPERATURE +30°/+70°C.