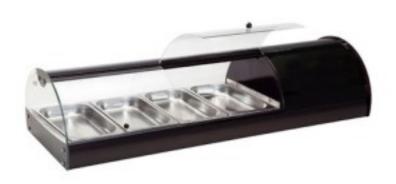

## Display case with 6 GN 1/3 containers

## Description

Innovatively designed Refrigerated Display Case with large viewing area and spectacular product visibility. High-power LED lighting and low-consumption cold light of the latest generation. Showcase with stainless steel structure, tempered glass side panels. Plexiglass doors with front flap opening and rear tilting. Refrigerated showcase with stainless steel gastronorm containers measuring GN 1/3x 40.