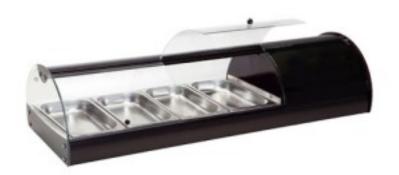

## Showcase with 4 GN 1/3 containers

## Description

Innovatively designed Refrigerated Display Case with large viewing area and spectacular product visibility. High-power LED lighting and low-consumption cold light of the latest generation. Showcase with stainless steel structure, tempered glass side panels. Plexiglass doors with front flap opening and rear tilting. Refrigerated showcase with stainless steel gastronorm containers measuring GN 1/3x 40.