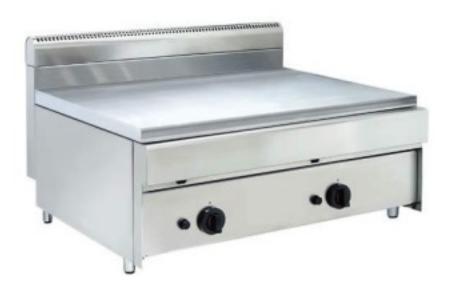

## **Gas Cooker**

## Description

Gas cooker with 2 independent cooking zones, with separate controls for differentiated heating. Temperature regulation with thermostat from a minimum of 90°C to a maximum of 300°C. Structure entirely in AISI 304 stainless steel. Cooking surface in food-grade iron for greater heat yield/conductivity. Safety valve. Piloted flame and electric piezo ignition.