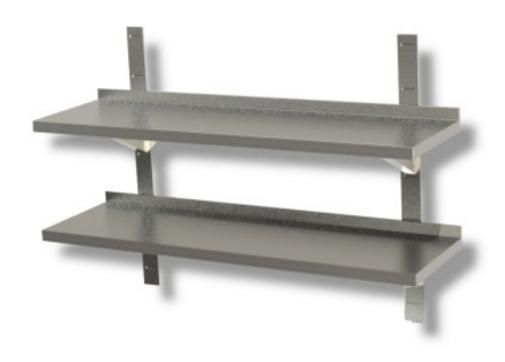

## Double smoothwall stainless steel shelf 200x40x4h cm EC

## **Description**

Double smooth-wall stainless steel shelf 200x40x4h cm. The smooth-wall shelf has a sturdy AISI 430 stainless steel structure. Capacity approx. 60/70 kg per metre evenly distributed. It is equipped with rear racks that allow a good load capacity.

## **Dimensions**

| Dimensioni esterne | 2000x400x40 mm |
|--------------------|----------------|
|--------------------|----------------|