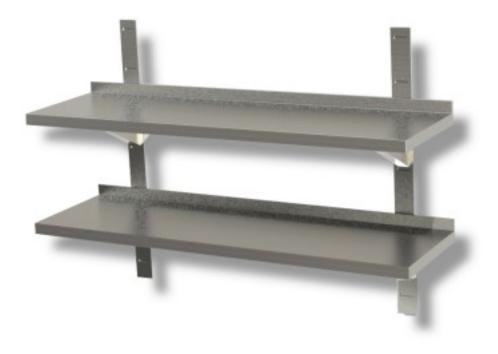

Cod: 86250378

Double smoothwall stainless steel shelf 180x40x4h cm EC

## Description

Double smooth-wall stainless steel shelf 180x40x4h cm. The smooth-wall shelf has a sturdy AISI 430 stainless steel structure. Capacity approx. 60/70 kg per metre evenly distributed. It is equipped with rear racks that allow a good load capacity.

Photo purely indicative. The product may have residues of detergents used to clean the steel during production, which can be removed with normal steel cleaning. The product may show small scratches due to the normal handling of industrially produced steel.