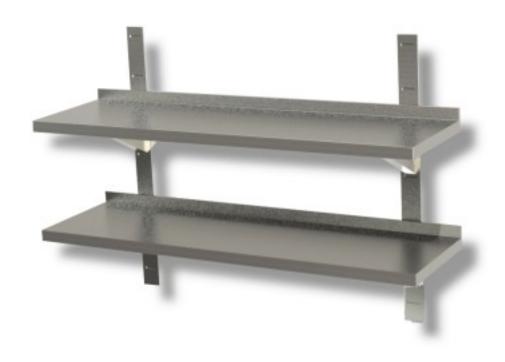

## **Description**

Double smoothwall stainless steel shelf 140x40x4h cm. The smoothwall shelf has a sturdy AISI 430 stainless steel structure. Capacity approx. 60/70 kg per metre evenly distributed. It is equipped with rear racks that allow a good load capacity.

## **Dimensions**

| Dimensioni esterne | 1400x400x40 mm |
|--------------------|----------------|
|--------------------|----------------|