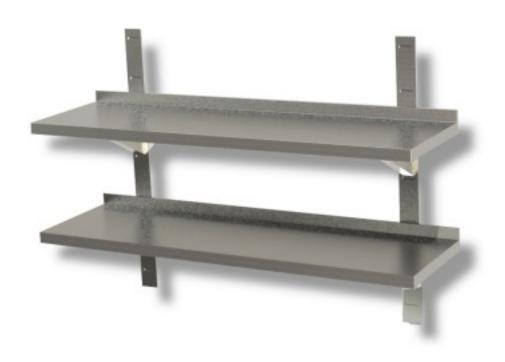

## Description

Double smoothwall stainless steel shelf 100x40x4h cm. The smoothwall shelf has a sturdy AISI 430 stainless steel structure. Capacity approx. 60/70 kg per metre evenly distributed. It is equipped with rear racks that allow a good load capacity.

Photo purely indicative. The product may have residues of detergents used to clean the steel during production, which can be removed with normal steel cleaning. The product may show small scratches due to the normal handling of industrially produced steel.