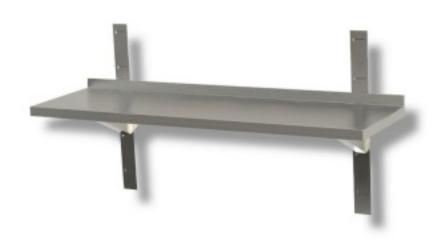

## Smooth wall stainless steel shelf 170x40x4h cm EC

## **Description**

Smooth wall stainless steel shelf 170x40x4h cm. The smooth wall shelf has a robust structure made of AISI 430 stainless steel. Load capacity approx. 60/70 kg per metre evenly distributed. It is equipped with rear racks that allow a good load capacity.