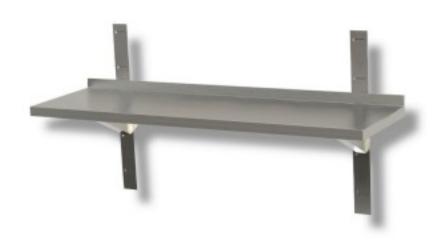

## **Description**

Smooth wall stainless steel shelf 150x40x4h cm. The smooth wall shelf has a sturdy AISI 430 stainless steel structure. Load capacity approx. 60/70 kg per metre evenly distributed. It is equipped with rear racks that allow a good load capacity.

Photo purely indicative. The product may have residues of detergents used to clean the steel during production, which can be removed with normal steel cleaning. The product may show small scratches due to the normal handling of industrially produced steel.