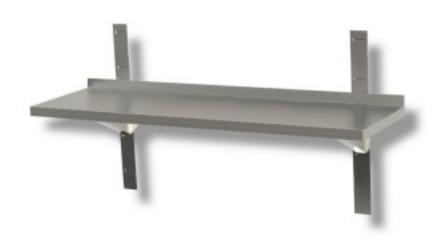

## **Description**

Smooth wall stainless steel shelf 110x40x4h cm. The smooth wall shelf has a robust AISI 430 stainless steel structure. Load capacity approx. 60/70 kg per metre evenly distributed. It is equipped with rear racks that allow a good load capacity.

## **Dimensions**

| Dimensioni esterne | 1100x400x40 mm |
|--------------------|----------------|
|--------------------|----------------|