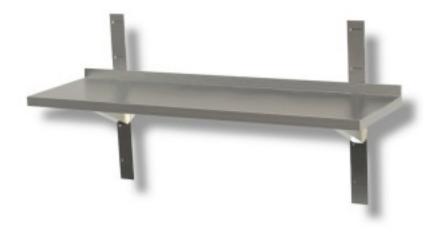

## Description

Stainless steel smoothwall shelf 90x40x4h cm. The smoothwall shelf has a sturdy AISI 430 stainless steel structure. Load capacity approx. 60/70 kg per metre evenly distributed. It is equipped with rear racks that allow a good load capacity.

Photo purely indicative. The product may have residues of detergents used to clean the steel during production, which can be removed with normal steel cleaning. The product may show small scratches due to the normal handling of industrially produced steel.