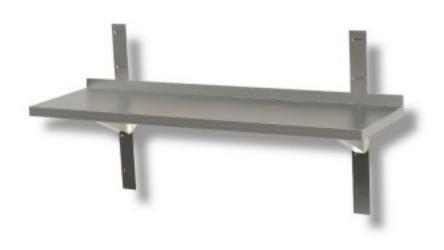

## **Description**

Stainless steel smooth-wall shelf 200x30x4h cm. The smooth-wall shelf has a robust structure made of AISI 430 stainless steel. Load capacity approx. 60/70 kg per metre evenly distributed. It is equipped with rear racks that allow a good load capacity.