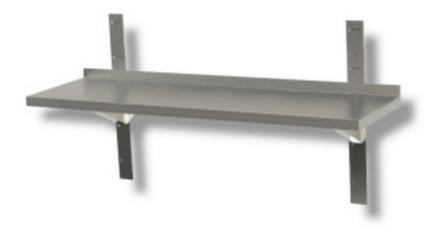

Cod: 86230361

Smooth wall stainless steel shelf 160x30x4h cm EC

## Description

Smooth wall stainless steel shelf 160x30x4h cm. The smooth wall shelf has a robust AISI 430 stainless steel structure. Load capacity approx. 60/70 kg per metre evenly distributed. It is equipped with rear racks that allow a good load capacity.

Photo purely indicative. The product may have residues of detergents used to clean the steel during production, which can be removed with normal steel cleaning. The product may show small scratches due to the normal handling of industrially produced steel.