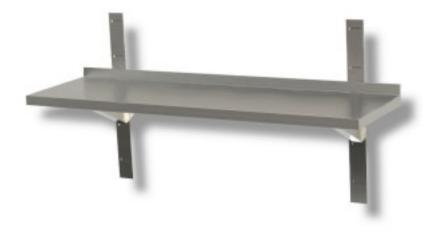

Cod: 86230359

Smooth wall stainless steel shelf 140x30x4h cm EC

## Description

Smooth wall stainless steel shelf 140x30x4h cm. The smooth wall shelf has a robust AISI 430 stainless steel structure. Load capacity approx. 60/70 kg per metre evenly distributed. It is equipped with rear racks that allow a good load capacity.

Photo purely indicative. The product may have residues of detergents used to clean the steel during production, which can be removed with normal steel cleaning. The product may show small scratches due to the normal handling of industrially produced steel.