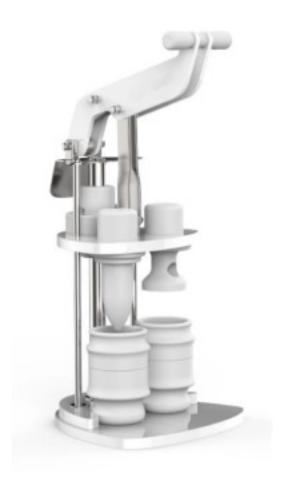

## Semi-automatic Sicilian arancini machine

## **Description**

Semi-automatic machine for making Sicilian arancini, supplì and potato croquettes. This is a machine (column) designed to optimise the use of the arancini mould without the use of motors or other electrical elements. It has been designed with the precise aim of facilitating small and medium-sized workshops in the production of typical Sicilian arancini, guaranteeing: Possibility of installing different moulds to make many shapes and weights; Minimises the user's effort; Handmade arancino quality, with the rice grain always intact; Extreme ease of use; ZERO maintenance; The materials used are stainless steel, high resistance plastic material, suitable for contact with foodstuffs.