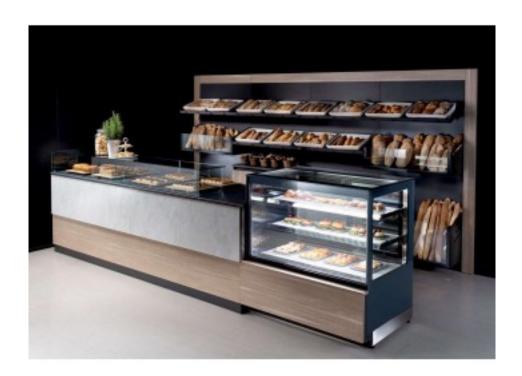

## Description

Versatile and functional furniture that will attract your customers. Great for bakeries, pastry shops, pizzerias and more. Consisting of the following modules:

- Neutral counter Dimensions 300 x 82.5 x 95 h cm
- Glass display case 250 x 34 x 25 h cm
- Ventilated refrigerated display case Dimensions 120 x 81 x 120 h cm
- Floor stand (back), Dimensions 100 x 0.18 x 207 h cm x 4
- Inclined bread shelf Dimensions 100 x 41 x 14.2 h cm x 6
- Medium bread display basket with glass front Dimensions 100 x 38 x 36.2 h cm x 2

- Maxi bread display basket with glass front Dimensions 100 x 38 x 53 h cm x 2
- Back cabinet with 2 doors Dimensions 100 x 41.5 x 95 cm x 2
- Framed back door with LED lighting 321 x 207 x 76 h cm

Finishes available Bleached & Ramato , Oak & Ramato , Bleached & Calacatta and Oak & Calacatta .