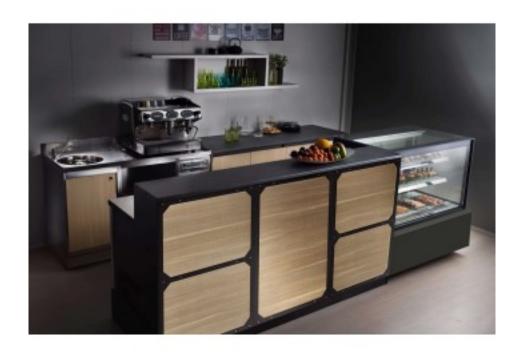

## **Description**

Versatile and functional furniture that will attract your customers. Great for cafeterias, breakfast bars, pastry shops and more. Consisting of the following modules:

- Refrigerated bar counter with built-in motor and 4 doors Dimensions 224 x 82.5 x120 h cm.
- Ventilated refrigerated display case, Dimensions 120 x 81 x 120 h cm.
- Back counter 2 doors Dimensions 100 x 65.8 x 95 h cm
- Back counter Dimensions 198.5 x 23.6 x 40 h cm
- Coffee machine base in stainless steel with double compartment , sink and bottom drawer Dimensions 150  $\times$  66  $\times$  95 h cm

Available finishes Bleached and Oak .

Coffee machine and anything else not specified are not included in the offer