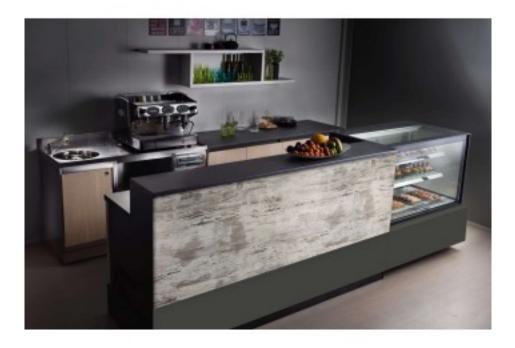

## Description

Versatile and functional furniture that will attract your customers. Great for cafeterias, breakfast bars, pastry shops and more. Consisting of the following modules:

- Refrigerated bar counter with built-in motor and 4 doors Dimensions 224 x 82.5 x120 h cm.
- Ventilated refrigerated display case, Dimensions 120 x 81 x 120 h cm.
- Back counter 2 doors Dimensions 100 x 65.8 x 95 h cm
- Back counter Dimensions 198.5 x 23.6 x 40 h cm
- Coffee machine base in stainless steel with double compartment , sink and bottom drawer Dimensions 150 x 66 x 95 h cm

Finishes available Bleached & Ramato , Oak & Ramato , Bleached & Calacatta and Oak &

Calacatta .

Coffee machine and anything else not specified are not included in the offer