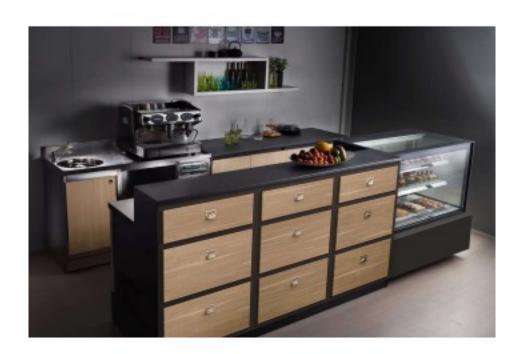

## Description

Versatile and functional furniture that will attract your customers. Great for cafeterias, breakfast bars, pastry shops and more. Consisting of the following modules:

- Refrigerated bar counter with built-in motor and 4 doors Dimensions 224 x 82.5 x120 h cm.
- Ventilated refrigerated display case, Dimensions 120 x 81 x 120 h cm.
- Back counter 2 doors Dimensions 100 x 65.8 x 95 h cm x 2
- Bottle-rack back Dimensions 198.5 x 23.6 x 40 h cm
- Coffee machine base unit in stainless steel with double compartment, sink and drawer Dimensions 150 x 66 x 95 h cm

Available finishes Oak, Bleached Oak, Bleached & Graphite and Oak & Graphite.

Coffee machine and anything else not specified are not included in the offer